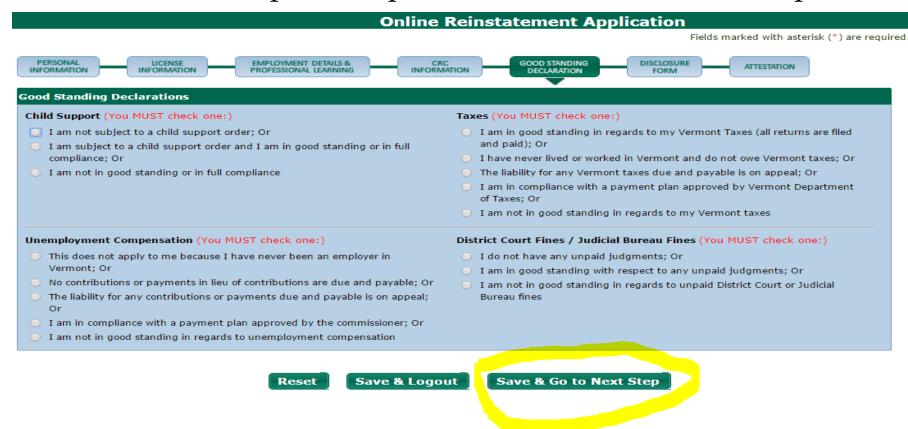

### **Good Standing Declaration Form**

- You must select a response for each section. You may need to submit additional information depending on your response.
- When this step is complete, 'Save & Go to Next Step'