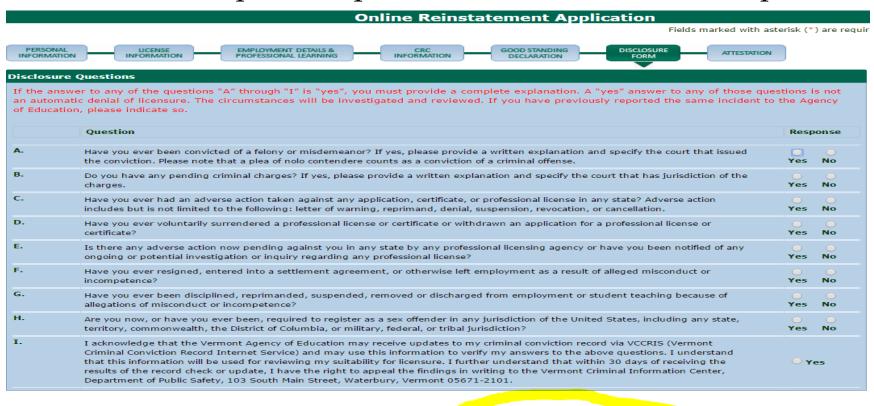

### Disclosure Form

- You must select a response for each section. You may need to submit additional information depending on your response.
- When this step is complete, 'Save & Go to Next Step'

Save & Go to Next Step