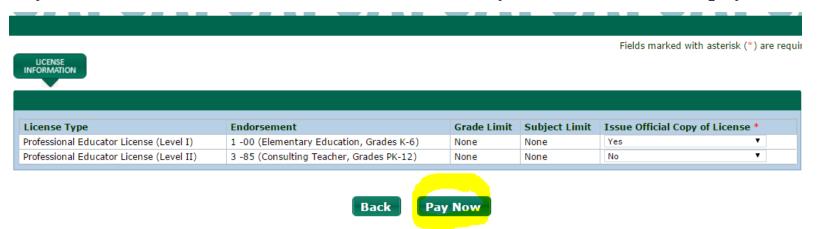

• You will then choose whether you would like to receive a formal copy of your license (additional fee of \$10). Choose yes or no then click pay now.