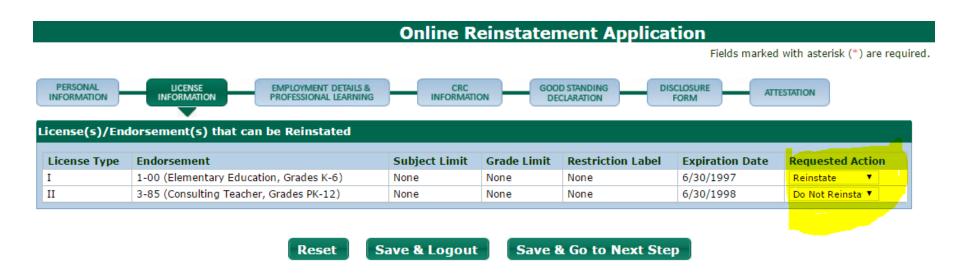

### **License Information Tab**

- License Information screen will appear.
- Educator will select Requested Action for endorsement wished to reinstate.
- For multiple endorsements may choose which endorsements to reinstate.