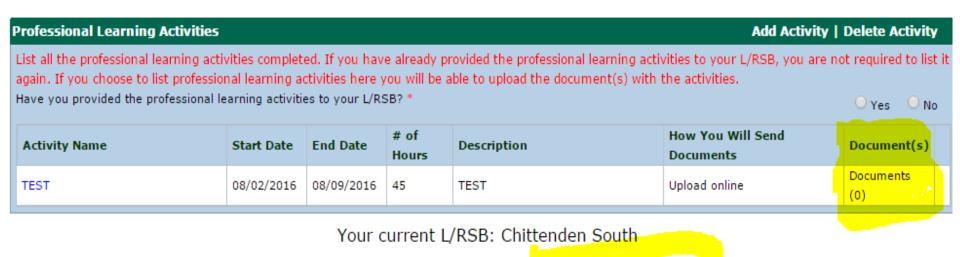

## **Employment Details and Professional Learning Tab**

• Educator verifies the info is correct – do not enter an end date. <u>Please see our tutorial on adding employment</u>.

Professional Learning also appears and educator has option to select:

- YES PL has been submitted to L/RSB
- NO PL has not been submitted to L/RSB must then enter PL activities. <u>View an additional tutorial on adding PL</u>.
- Has option to add more PL if needed, even if Yes selected.
- Current L/RSB is listed at the bottom of this section